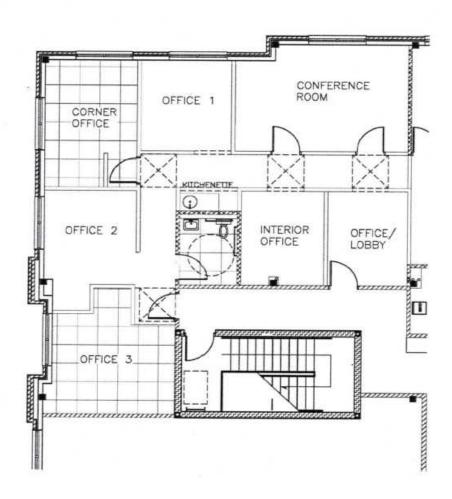

## 10550 Independence Pointe Parkway, Suite 302

- 1,596 rentable square feet
- Located near Hwy 51 and Independence Blvd with quick access to I-485.
- "Loft-style as much of the space has open ceilings to a blacked out deck above.
- Reception, large conference room, four private offices one, work/storage room which could be fifth office, and one restroom.
- \$26.00 per sq. ft. full service, except for janitorial.
- SEE LAYOUT NEXT PAGE