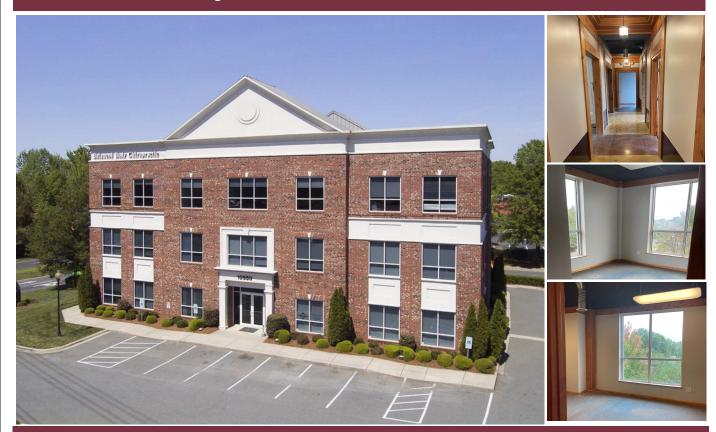

## "Loft-style" Office Condo for Lease

## 10550 Independence Pointe Parkway, Suite 302

- 1,596 rentable square feet
- Located near Hwy 51 and Independence Blvd with quick access to I-485.
- "Loft-style as much of the space has open ceilings to a blacked out deck above.
- Reception, large conference room, four private offices one, work/storage room which could be fifth office, and one restroom.
- \$26.00 per sq. ft. full service, except for janitorial.
- SEE LAYOUT NEXT PAGE